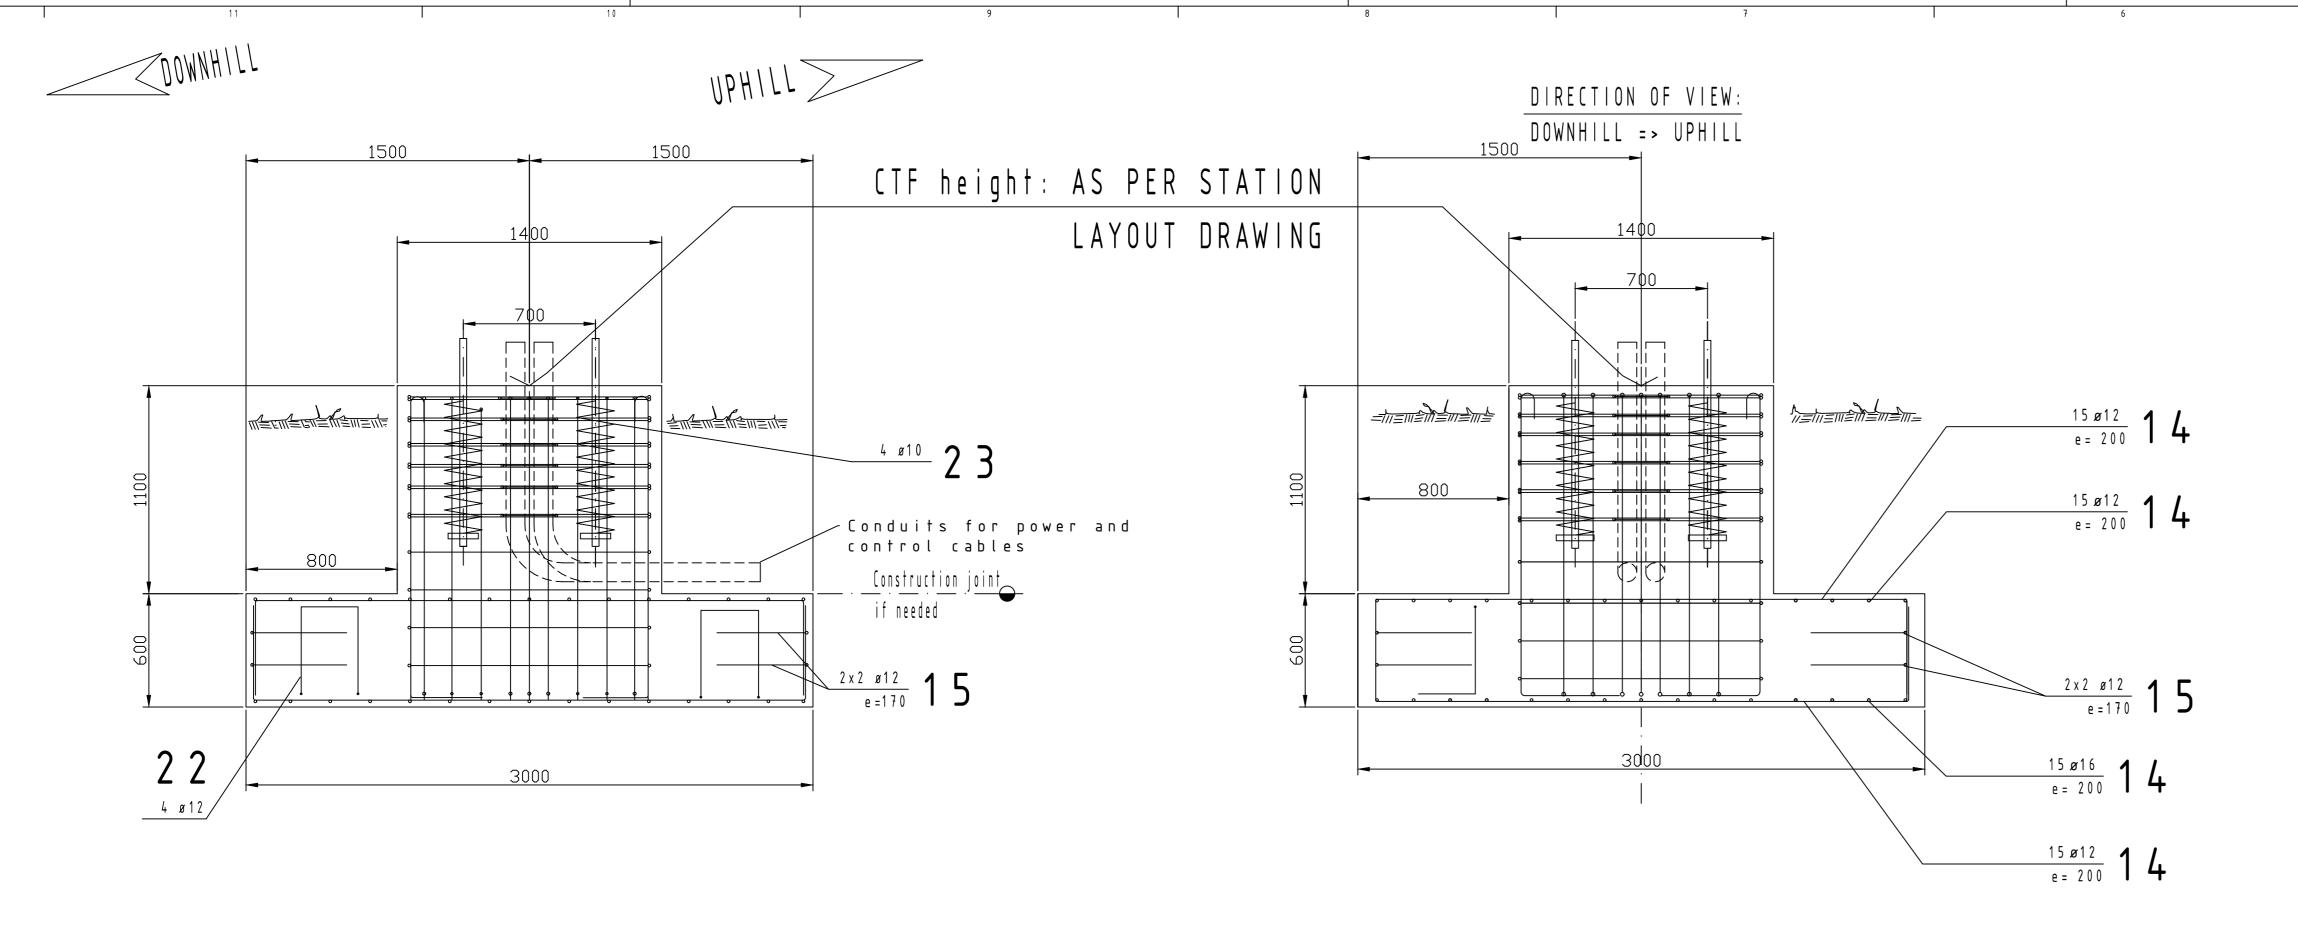

## ATTENTION:

A suitably experienced and qualified engineer is required to inspect

- the foundation material during construction and verify that an allowable bearing pressure of not less than 100kN/m² is achieved.
- This drawing is to be read in conjunction with the operator room layout drawing and is only valid for a maximum shaft length of 1500mm supporting an operator room of 3.25x3.0m. Two foundations can be used for an operator room of 3.25x6.0m

## Remarks:

All dimensions in mm do not scale.

All elevations have to be checked on site!

Minimum concrete cover 50mm base and 32mm columns

All exposed corners to have a 20mmx20mm chamfer

The company executing the works is obliged to point out any inconsistencies between this drawing, the architect's drawings or drawings of other expert engineers resp. the local conditions on the constructions site.

- specific weight 16 kN/m³

The backfill load was considered

DISTANCE CTF TO GROUND: 150 mm

If the weight of backfill cannot be carried out

in the hereby specified size, the load must be

applied in a different way (e.g. concrete load)