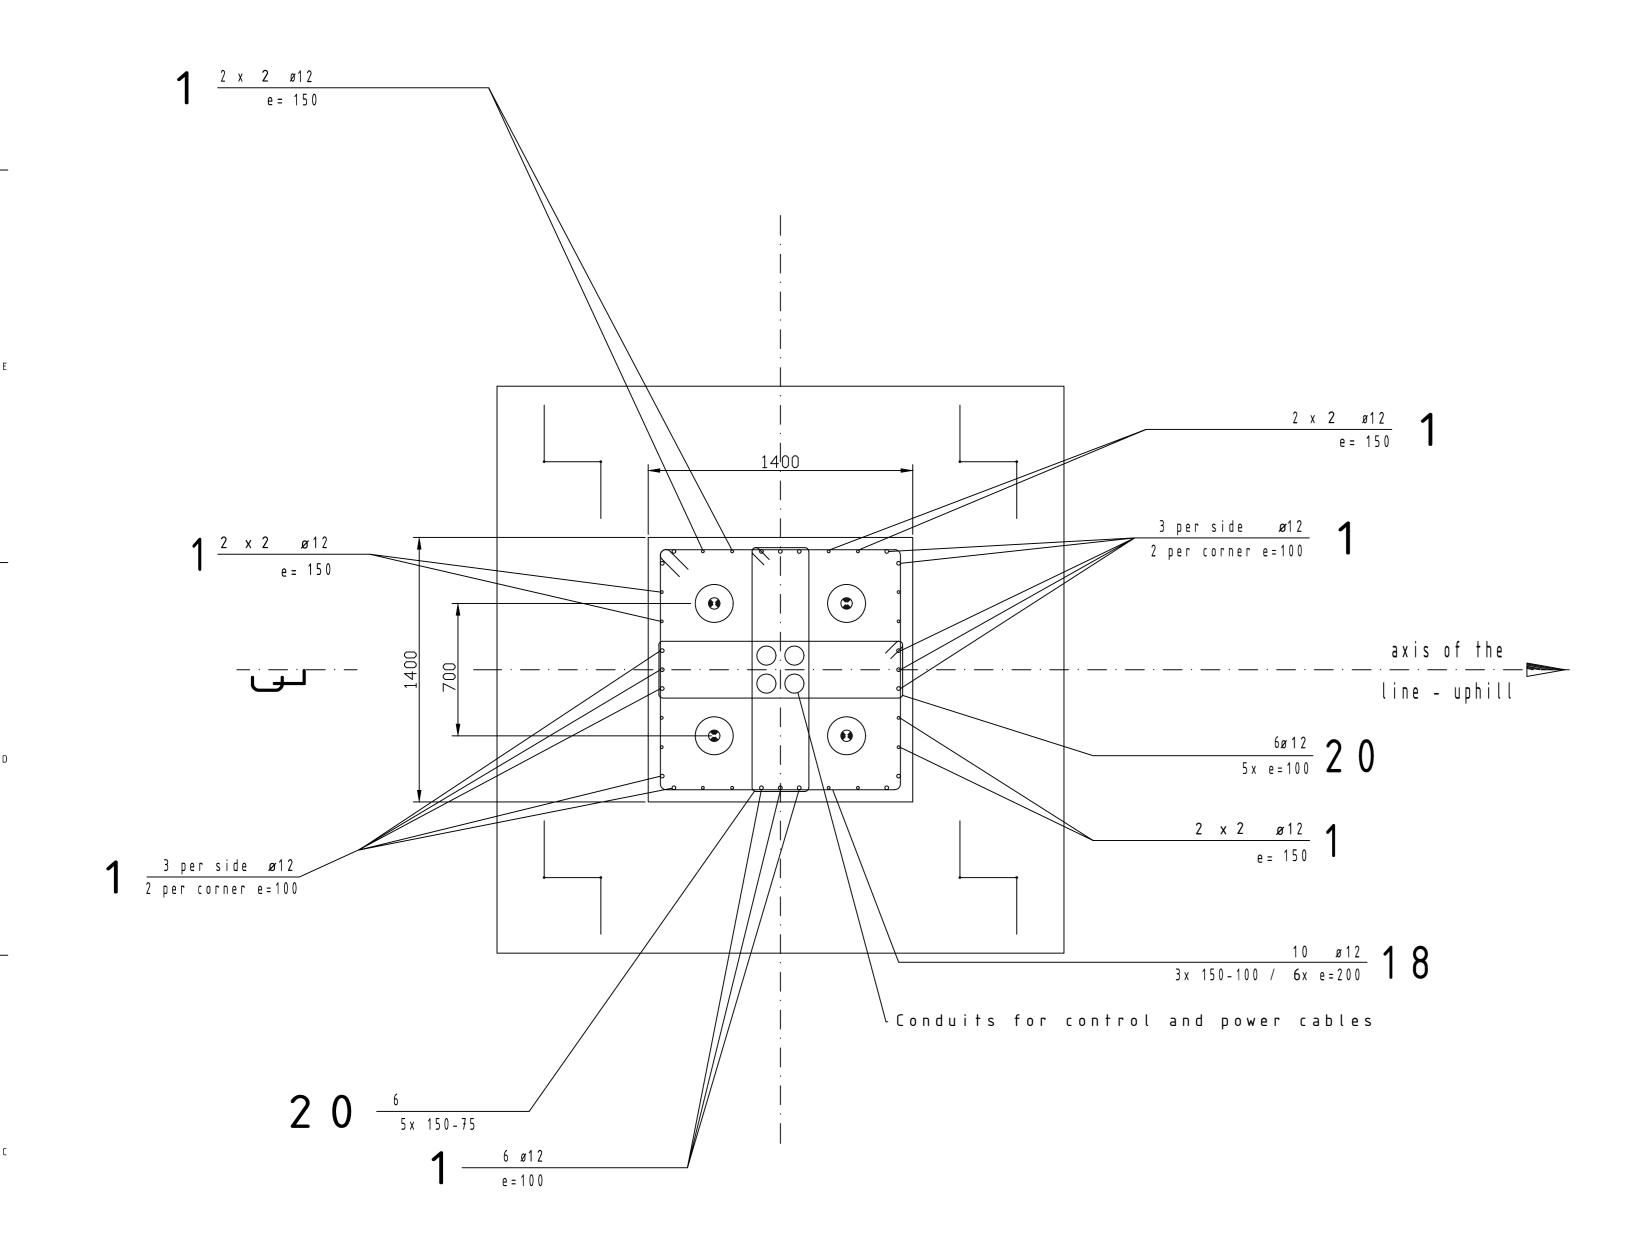

## ATTENTION:

A suitably experienced and qualified engineer is required to inspect

- the foundation material during construction and verify that an allowable bearing pressure of not less than 100kN/m² is achieved.
- This drawing is to be read in conjunction with the operator room layout drawing and is only valid for a maximum shaft length of 1500mm supporting an operator room of 3.25x3.0m. Two foundations can be used for an operator room of 3.25x6.0m

## Remarks:

All dimensions in mm do not scale.

All elevations have to be checked on site!

Minimum concrete cover 50mm base and 32mm columns

All exposed corners to have a 20mmx20mm chamfer

The company executing the works is obliged to point out any inconsistencies between this drawing, the architect's drawings or drawings of other expert engineers resp. the local conditions on the constructions site.