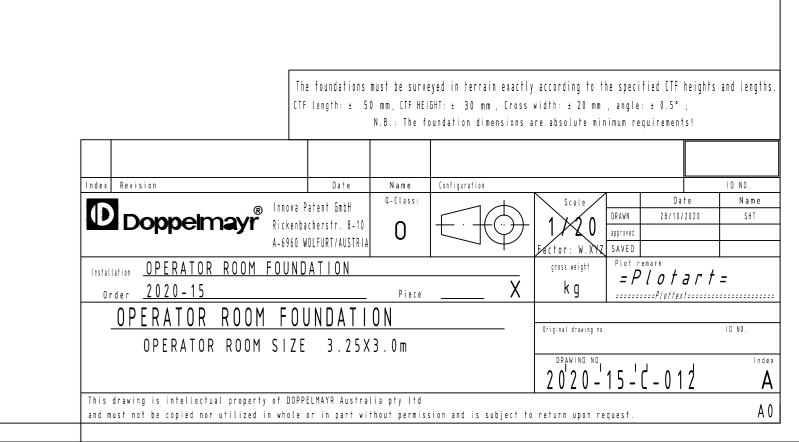

## ATTENTION:

A suitably experienced and qualified engineer is required to inspect

- the foundation material during construction and verify that an allowable bearing pressure of not less than 100kN/m² is achieved.
- This drawing is to be read in conjunction with the operator room layout drawing and is only valid for a maximum shaft length of 1500mm supporting an operator room of 3.25x3.0m. Two foundations can be used for an operator room of 3.25x6.0m

## Remarks:

All dimensions in mm do not scale.

All elevations have to be checked on site!

Minimum concrete cover 50mm base and 32mm columns

All exposed corners to have a 20mmx20mm chamfer

The company executing the works is obliged to point out any inconsistencies between this drawing, the architect's drawings or drawings of other expert engineers resp. the local conditions on the constructions site.

- specific weight 16 kN/m³

The backfill load was considered

DISTANCE CTF TO GROUND: 150 mm

If the weight of backfill cannot be carried out

in the hereby specified size, the load must be

applied in a different way (e.g. concrete load)