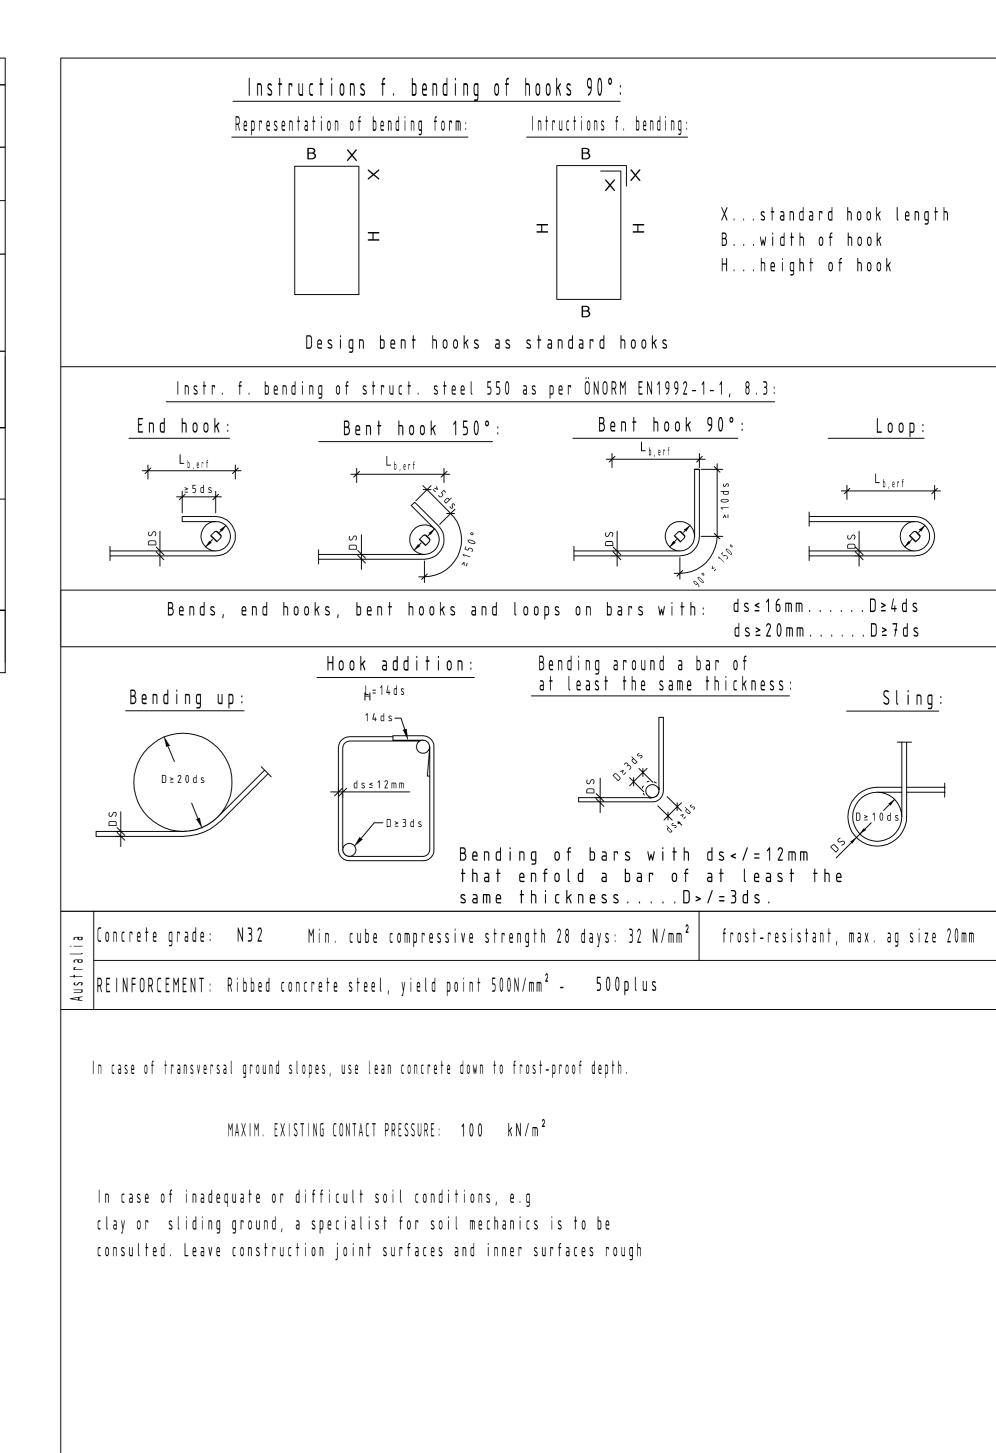

## Remarks:

All dimensions in mm do not scale.

All elevations have to be checked on site!

Minimum concrete cover 50mm base and 32mm columns

All exposed corners to have a 20mmx20mm chamfer

The company executing the works is obliged to point out any inconsistencies between this drawing, the architect's drawings or drawings of other expert engineers resp. the local conditions on the constructions site.