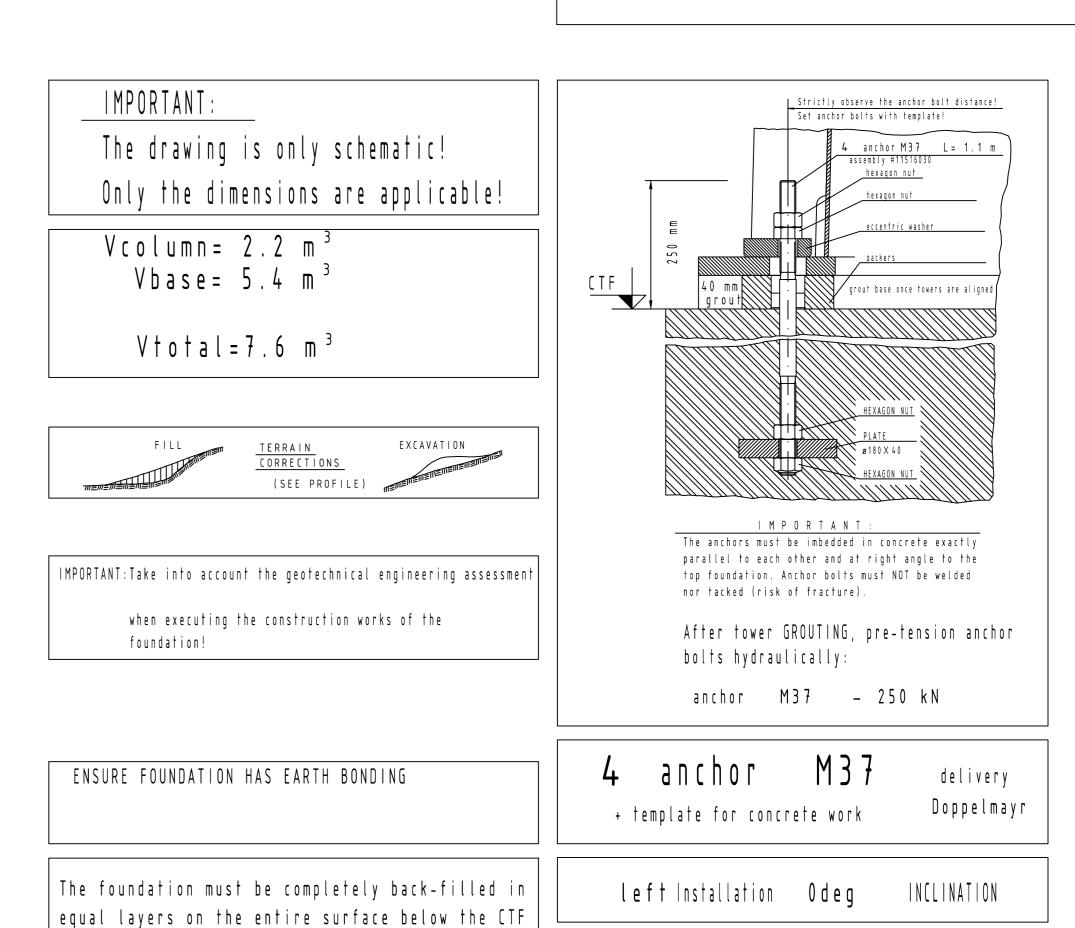

## ATTENTION:

A suitably experienced and qualified engineer is required to inspect

- the foundation material during construction and verify that an allowable bearing pressure of not less than 100kN/m² is achieved.
- This drawing is to be read in conjunction with the operator room layout drawing and is only valid for a maximum shaft length of 1500mm supporting an operator room of 3.25x3.0m. Two foundations can be used for an operator room of 3.25x6.0m

## Remarks:

All dimensions in mm do not scale.

All elevations have to be checked on site!

Minimum concrete cover 50mm base and 32mm columns

All exposed corners to have a 20mmx20mm chamfer

The company executing the works is obliged to point out any inconsistencies between this drawing, the architect's drawings or drawings of other expert engineers resp. the local conditions on the constructions site.

- specific weight 16 kN/m³

The backfill load was considered

DISTANCE CTF TO GROUND: 150 mm

If the weight of backfill cannot be carried out

in the hereby specified size, the load must be

applied in a different way (e.g. concrete load)

in the calculation